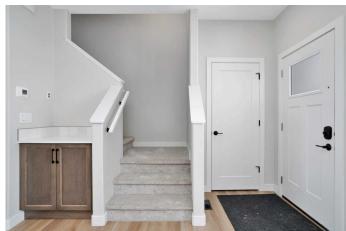

### Interior

Interior Features No Animal Home, No Smoking Home, Open Floorplan, Quartz Counters,

Vinyl Windows, Walk-In Closet(s)

Appliances Dishwasher, Electric Stove, Microwave Hood Fan, Refrigerator,

Washer/Dryer Stacked