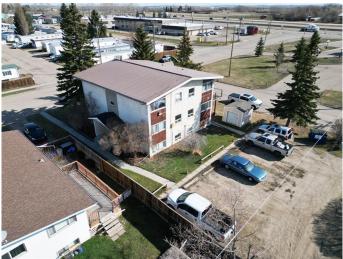

#### NONE, Bowden, Alberta

Nestled in the quaint and quiet town of Bowden, this 7-suite apartment building is a rare find. Located within walking distance of local amenities, parks, arena and the k-12 school, this property is ideal for those seeking a tight-knit community vibe with all the conveniences of being located on the QE2 highway. This apartment is perfect for long-term tenants who enjoy a cozy and homely atmosphere. The building is currently occupied by long-term tenants, ensuring a stable and reliable rental income, with the manager living on site in one of the suites. The building has 3 studio apartments on the lower level, and 4- 2 bedroom suites located the the upper 2 floors. The top floor units have vaulted ceiling to create an even bigger feel. While the building is maintained, there is need for updates and modernization, offering an excellent opportunity for investors to increase the property's value and appeal. 10' x 10' shed with 6' roll up door. Building is no smoking and no pets. Tenants pay for power, telephone and cable. This property is perfect for investors seeking a stable income stream with the potential for future growth. Whether you're looking to expand your rental portfolio or make your first investment, this 7-suite apartment building in Bowden is a promising opportunity.

# **Community Information**

| •                      |                                                                                                                  |
|------------------------|------------------------------------------------------------------------------------------------------------------|
| Address                | 2-8, 2337 20 Avenue                                                                                              |
| Subdivision            | NONE                                                                                                             |
| City                   | Bowden                                                                                                           |
| County                 | Red Deer County                                                                                                  |
| Province               | Alberta                                                                                                          |
| Postal Code            | ТОМ ОКО                                                                                                          |
| Amenities              |                                                                                                                  |
| Utilities              | Cable Connected, Electricity Connected, Natural Gas Connected, Phone Connected, Sewer Connected, Water Connected |
| Parking Spaces         | 7                                                                                                                |
| Parking                | Parking Pad                                                                                                      |
| Interior               |                                                                                                                  |
| Appliances             | Electric Stove, Refrigerator, Washer, Gas Dryer                                                                  |
| Heating                | Baseboard, Natural Gas, Boiler                                                                                   |
| # of Stories           | 2                                                                                                                |
| Exterior               |                                                                                                                  |
| Exterior Features      | Awning(s), Covered Courtyard, Lighting, Storage                                                                  |
| Lot Description        | Lawn, Street Lighting, Back Lane, Corner Lot, Near Golf Course, Level, Near Shopping Center                      |
| Roof                   | Metal                                                                                                            |
| Construction           | Concrete, Stucco, Wood Frame                                                                                     |
| Foundation             | Poured Concrete                                                                                                  |
| Additional Information |                                                                                                                  |