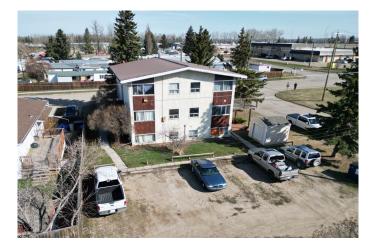

#### NONE, Bowden, Alberta

Nestled in the quaint and quiet town of Bowden, this 7-suite apartment building is a rare find. Located within walking distance of local amenities, parks, arena and the k-12 school, this property is ideal for those seeking a tight-knit community vibe with all the conveniences of being located on the QE2 highway. This apartment is perfect for long-term tenants who enjoy a cozy and homely atmosphere. The building is currently occupied by long-term tenants, ensuring a stable and reliable rental income, with the manager living on site in one of the suites. The building has 3 studio apartments on the lower level, and 4- 2 bedroom suites located the the upper 2 floors. The top floor units have vaulted ceiling to create an even bigger feel. While the building is maintained, there is need for updates and modernization, offering an excellent opportunity for investors to increase the property's value and appeal. 10' x 10' shed with 6' roll up door. Building is no smoking and no pets. Tenants pay for power, telephone and cable. This property is perfect for investors seeking a stable income stream with the potential for future growth. Whether you're looking to expand your rental portfolio or make your first investment, this 7-suite apartment building in Bowden is a promising opportunity.

# **Community Information**

| •                      |                                                                                                                  |
|------------------------|------------------------------------------------------------------------------------------------------------------|
| Address                | 2-8, 2337 20 Avenue                                                                                              |
| Subdivision            | NONE                                                                                                             |
| City                   | Bowden                                                                                                           |
| County                 | Red Deer County                                                                                                  |
| Province               | Alberta                                                                                                          |
| Postal Code            | ТОМ ОКО                                                                                                          |
| Amenities              |                                                                                                                  |
| Utilities              | Cable Connected, Electricity Connected, Natural Gas Connected, Phone Connected, Sewer Connected, Water Connected |
| Parking Spaces         | 7                                                                                                                |
| Parking                | Parking Pad                                                                                                      |
| Interior               |                                                                                                                  |
| Appliances             | Electric Stove, Refrigerator, Washer, Gas Dryer                                                                  |
| Heating                | Baseboard, Natural Gas, Boiler                                                                                   |
| # of Stories           | 2                                                                                                                |
| Exterior               |                                                                                                                  |
| Exterior Features      | Awning(s), Covered Courtyard, Lighting, Storage                                                                  |
| Lot Description        | Lawn, Street Lighting, Back Lane, Corner Lot, Near Golf Course, Level, Near Shopping Center                      |
| Roof                   | Metal                                                                                                            |
| Construction           | Concrete, Stucco, Wood Frame                                                                                     |
| Foundation             | Poured Concrete                                                                                                  |
| Additional Information |                                                                                                                  |