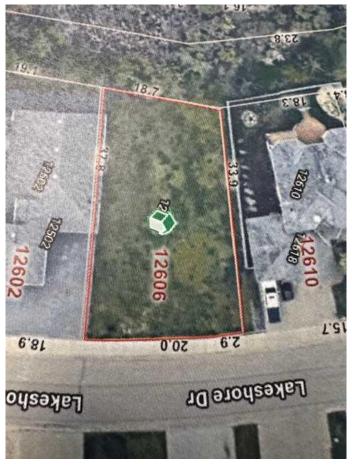

#### \$214,900

0 Bedroom, 0.00 Bathroom, Land on 0.17 Acres

Crystal Lake Estates, Grande Prairie, Alberta

BUILD YOUR DREAM HOME ON THIS LARGE LOT IN CRYSTAL LAKE ESTATES!!! This property backs onto Crystal Lake and you will enjoy the walking trails that go all around the lake. This property measures 18.6 meters across the front and 37.8 deep. Don't miss out on this lot in Crystal Lake Estates and start building your home this spring!!! Drive by and take a look.

#### **Community Information**

| Address     | 12606 Lakeshore Drive |
|-------------|-----------------------|
| Subdivision | Crystal Lake Estates  |
| City        | Grande Prairie        |
| County      | Grande Prairie        |
| Province    | Alberta               |
| Postal Code | T8X 8C6               |