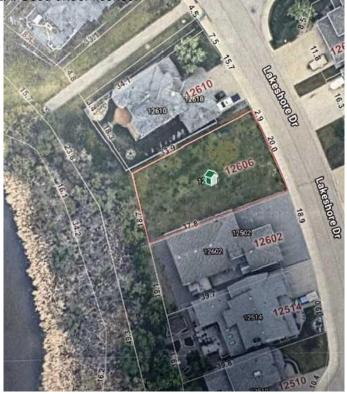

#### \$214,900

0 Bedroom, 0.00 Bathroom, Land on 0.17 Acres

Crystal Lake Estates, Grande Prairie, Alberta

BUILD YOUR DREAM HOME ON THIS LARGE LOT IN CRYSTAL LAKE ESTATES!!! This property backs onto Crystal Lake and you will enjoy the walking trails that go all around the lake. This property measures 18.6 meters across the front and 37.8 deep. Don't miss out on this lot in Crystal Lake Estates and start building your home this spring!!! Drive by and take a look.

#### **Community Information**

| Address     | 12606 Lakeshore Drive |
|-------------|-----------------------|
| Subdivision | Crystal Lake Estates  |
| City        | Grande Prairie        |
| County      | Grande Prairie        |
| Province    | Alberta               |
| Postal Code | T8X 8C6               |