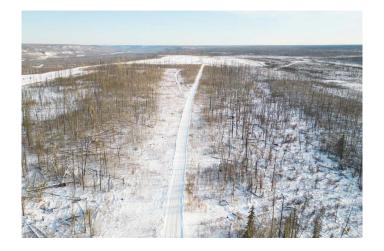

# \$1,500,000 - 0 Community Lane, Saprae Creek

MLS® #A2192338

\$1,500,000

0 Bedroom, 0.00 Bathroom, Land on 70.67 Acres

Saprae Creek Estates, Saprae Creek, Alberta

OWN THIS 70.67-ACRE PRIVATE PIECE OF PARADISE BACKING THE GOLF COURSE IN SAPRAE CREEK. This parcel of land represents the only opportunity in the Fort McMurray area to develop a huge lot or subdivide into up to as many as 33 lots. The scarcity of this type of lot availability provides a rare opportunity for the country residential lifestyle you have been waiting for. This massive lot is nestled in a secluded and private country residential setting where residents relish the calm in the close-knit hamlet of Saprae Creek. It is guiet by design and a location with a robust and active outdoor lifestyle. Saprae Creek is home to many recreational attractions, including Vista Ridge, a popular all-season recreation facility that offers skiing, snowboarding, downhill tubing, a wild play element park, mountain biking and quadding trails in the summer. Points West Trails is nearby, available for non-motorized and motorized recreational sports, including hiking, biking and cross-country skiing. The residents of Saprae Creek enjoy a playground, an Olympic-sized outdoor skating rink, a baseball diamond with bleachers, a volleyball court and basketball nets. Rotary Links Golf Course offers an 18-hole, LeFurber-designed, Links Style Course open to the public. More Saprae Creek activities include extensive snowmobile trails; nearby Clearwater Horse Club, and many special interest and sporting groups where neighbours come together to participate in yoga classes, family movie nights

### **Exterior**

Lot Description Backs on to Park/Green Space, Close to Clubhouse, Cul-De-Sac, Few

Trees, Greenbelt, Near Golf Course, Private, See Remarks, Near Ski Hill