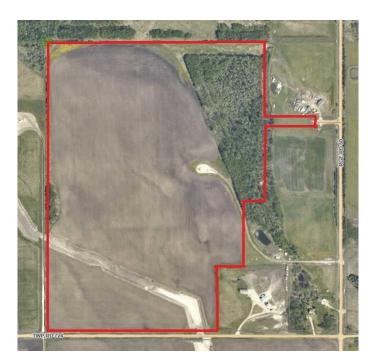

#### \$439,900

0 Bedroom, 0.00 Bathroom, Land on 111.35 Acres

NONE, Rural Grande Prairie No. 1, County of, Alberta

\*\*\$4200\*\* annual surface lease revenue. Nice parcel of farmland 15km out of Grande Prairie. This land is open and could be used for farmland, grazing, hay or a large parcel for an acreage. The convenient location is really hard to come by this close to the city. There are good wells in the area. Contact your agent with any questions or more details.

#### **Essential Information**

| MLS® #    | A2192321         |
|-----------|------------------|
| Price     | \$439,900        |
| Bathrooms | 0.00             |
| Acres     | 111.35           |
| Туре      | Land             |
| Sub-Type  | Residential Land |
| Status    | Active           |

#### **Community Information**

| Address     | Se-25-72-5-w6                         |
|-------------|---------------------------------------|
| Subdivision | NONE                                  |
| City        | Rural Grande Prairie No. 1, County of |
| County      | Grande Prairie No. 1, County of       |
| Province    | Alberta                               |
| Postal Code | T0H 3C0                               |