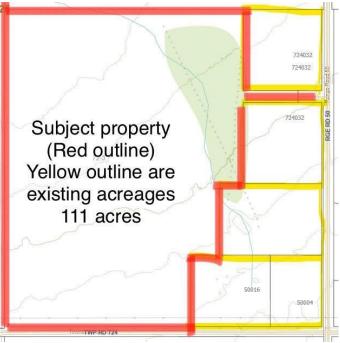

#### \$439,900

0 Bedroom, 0.00 Bathroom, Land on 111.35 Acres

NONE, Rural Grande Prairie No. 1, County of, Alberta

\*\*\$4200\*\* annual surface lease revenue. Nice parcel of farmland 15km out of Grande Prairie. This land is open and could be used for farmland, grazing, hay or a large parcel for an acreage. The convenient location is really hard to come by this close to the city. There are good wells in the area. Contact your agent with any questions or more details.

#### **Essential Information**

| MLS® #    | A2192321         |
|-----------|------------------|
| Price     | \$439,900        |
| Bathrooms | 0.00             |
| Acres     | 111.35           |
| Туре      | Land             |
| Sub-Type  | Residential Land |
| Status    | Active           |

#### **Community Information**

| Address     | Se-25-72-5-w6                         |
|-------------|---------------------------------------|
| Subdivision | NONE                                  |
| City        | Rural Grande Prairie No. 1, County of |
| County      | Grande Prairie No. 1, County of       |
| Province    | Alberta                               |
| Postal Code | T0H 3C0                               |