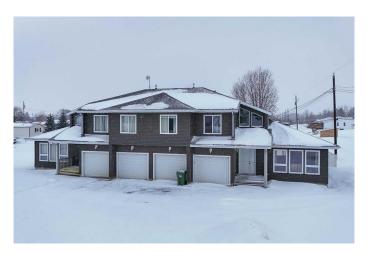

## \$627,000

6 Bedroom, 6.00 Bathroom, 2,996 sqft Residential on 0.22 Acres

NONE, La Crete, Alberta

INVESTOR ALERT! Come check out this duplex for sale that's located near all the amenities, this property has lots of potential; live on one side and rent out the other or rent out both units the choice is yours. Each unit has vaulted ceilings with wood beam accents, a big master bedroom with a large ensuite and walk-in closet, and a double car garage to keep your vehicles out of the weather. Come check out this great opportunity before it's gone!

#### **Essential Information**

MLS® # A2192163 Price \$627,000

Bedrooms 6
Bathrooms 6.00
Full Baths 4
Half Baths 2

Square Footage 2,996 Acres 0.22 Year Built 1991

Type Residential

Sub-Type Duplex

Style 1 and Half Storey, Side by Side

#### **Exterior**

Exterior Features None

Lot Description Back Yard

Roof Asphalt Shingle

Construction Vinyl Siding

Foundation Poured Concrete