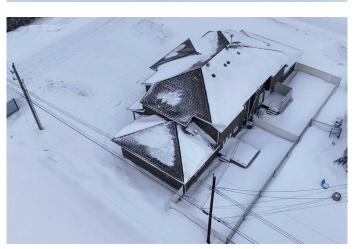

#### **Exterior**

Exterior Features None

Lot Description Back Yard

Roof Asphalt Shingle

Construction Vinyl Siding

Foundation Poured Concrete