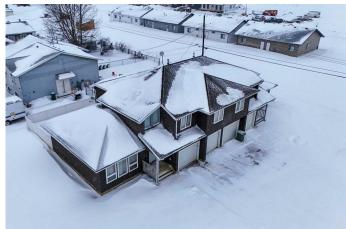

## \$627,000

6 Bedroom, 6.00 Bathroom, 2,996 sqft Residential on 0.22 Acres

NONE, La Crete, Alberta

INVESTOR ALERT! Come check out this duplex for sale that's located near all the amenities, this property has lots of potential; live on one side and rent out the other or rent out both units the choice is yours. Each unit has vaulted ceilings with wood beam accents, a big master bedroom with a large ensuite and walk-in closet, and a double car garage to keep your vehicles out of the weather. Come check out this great opportunity before it's gone!

#### **Exterior**

Exterior Features None

Lot Description Back Yard

Roof Asphalt Shingle

Construction Vinyl Siding

Foundation Poured Concrete