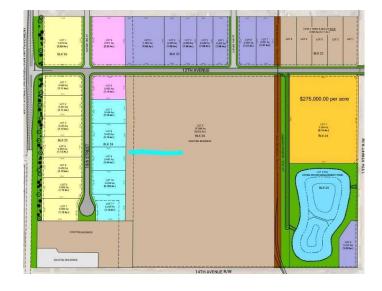

## \$333,720

0 Bedroom, 0.00 Bathroom, Land on 1.08 Acres

NONE, Coaldale, Alberta

Position your business for success with this 1.08 (+/-) acre Industry -zoned lot, located within Coaldale's expanding industrial corridor. Situated in the 845 Development Industrial Subdivision, this prime commercial opportunity offers flexible lot sizes ranging from 1 to 8 acres, providing scalable solutions for a variety of commercial and industrial operations.

#### **Additional Information**

Date Listed February 3rd, 2025

Days on Market 202

Zoning I - Industry