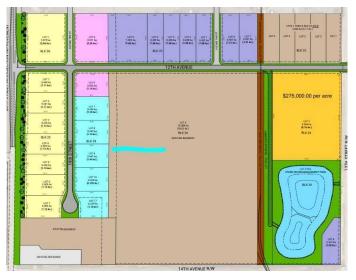

#### NONE, Coaldale, Alberta

Position your business for success with this 1.08 (+/-) acre Industry -zoned lot, located within Coaldale's expanding industrial corridor. Situated in the 845 Development Industrial Subdivision, this prime commercial opportunity offers flexible lot sizes ranging from 1 to 8 acres, providing scalable solutions for a variety of commercial and industrial operations.