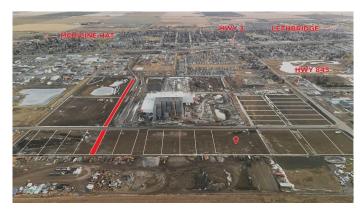

## \$803,400

0 Bedroom, 0.00 Bathroom, Land on 2.60 Acres

NONE, Coaldale, Alberta

Position your business for success with this 2.6 (+/-) acre Industry -zoned lot, located within Coaldale's expanding industrial corridor. Situated in the 845 Development Industrial Subdivision, this prime commercial opportunity offers flexible lot sizes ranging from 1 to 8 acres, providing scalable solutions for a variety of commercial and industrial operations.

The development features direct access from Highway 845, a highly traveled route in the area that connects to Alberta Highway 3 which is a major transportation passageway for logistics, material transport, and industrial supply chains. This strategic location enhances connectivity and accessibility for businesses requiring efficient transportation solutions.

Over the past few years, Coaldale has evolved into a business hub with an impressive growth rate, supported by numerous commercial ventures. One of the most significant developments is the NewCold facility project, which is attracting more industry to the community. Coaldale also benefits from the new Malloy Landing residential subdivision, the state-of-the-art Shift Community Recreation Centre, and a growing number of commercial and industrial enterprises. With cost-effective commercial & industrial land, a competitive commercial property tax rate, and attractive incentives, Coaldale presents a compelling opportunity for business relocation, expansion, and investment. Secure

your position in this high-growth market today.