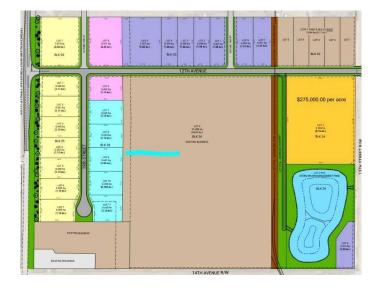

## \$803,400

0 Bedroom, 0.00 Bathroom, Land on 2.60 Acres

NONE, Coaldale, Alberta

Position your business for success with this 2.6 (+/-) acre Industry -zoned lot, located within Coaldale's expanding industrial corridor. Situated in the 845 Development Industrial Subdivision, this prime commercial opportunity offers flexible lot sizes ranging from 1 to 8 acres, providing scalable solutions for a variety of commercial and industrial operations.

#### **Additional Information**

Date Listed February 3rd, 2025

Days on Market 219

Zoning I - Industry