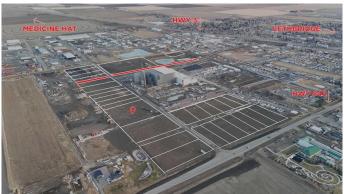

## \$803,400

0 Bedroom, 0.00 Bathroom, Land on 2.60 Acres

NONE, Coaldale, Alberta

Position your business for success with this 2.6 (+/-) acre Industry -zoned lot, located within Coaldale's expanding industrial corridor. Situated in the 845 Development Industrial Subdivision, this prime commercial opportunity offers flexible lot sizes ranging from 1 to 8 acres, providing scalable solutions for a variety of commercial and industrial operations.

The development features direct access from Highway 845, a highly traveled route in the area that connects to Alberta Highway 3 which is a major transportation passageway for logistics, material transport, and industrial supply chains. This strategic location enhances connectivity and accessibility for businesses requiring efficient transportation solutions.

Over the past few years, Coaldale has evolved into a business hub with an impressive growth rate, supported by numerous commercial ventures. One of the most significant developments is the NewCold facility project, which is attracting more industry to the community. Coaldale also benefits from the new Malloy Landing residential subdivision, the state-of-the-art Shift Community Recreation Centre, and a growing number of commercial and industrial enterprises. With cost-effective commercial & industrial land, a competitive commercial property tax rate, and attractive incentives, Coaldale presents a compelling opportunity for business relocation, expansion, and investment. Secure

your position in this high-growth market today.