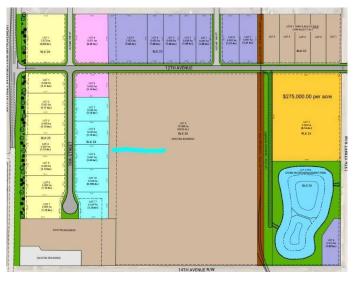

#### NONE, Coaldale, Alberta

Position your business for success with this 8.16 (+/-) acre Industry -zoned lot, located within Coaldaleâ€<sup>™</sup>s expanding industrial corridor. Situated in the 845 Development Industrial Subdivision, this prime commercial opportunity offers flexible lot sizes ranging from 1 to 8 acres, providing scalable solutions for a variety of commercial and industrial operations.

## **Additional Information**

| Date Listed    | February 3rd, 2025 |
|----------------|--------------------|
| Days on Market | 222                |
| Zoning         | I - Industry       |