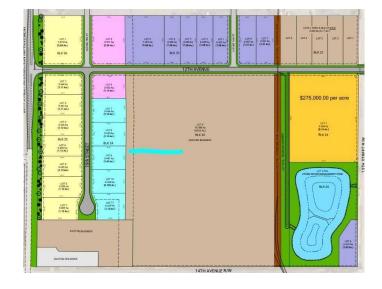

## \$807,750

0 Bedroom, 0.00 Bathroom, Land on 2.25 Acres

NONE, Coaldale, Alberta

Position your business for success with this 2.25 (+/-) acre Industry -zoned lot, located within Coaldale's expanding industrial corridor. Situated in the 845 Development Industrial Subdivision, this prime commercial opportunity offers flexible lot sizes ranging from 1 to 8 acres, providing scalable solutions for a variety of commercial and industrial operations.

### **Essential Information**

MLS® # A2191974 Price \$807,750

Bathrooms 0.00
Acres 2.25
Type Land

Sub-Type Commercial Land

Status Active

#### **Additional Information**

Date Listed February 3rd, 2025

Days on Market 219

Zoning I-Industry