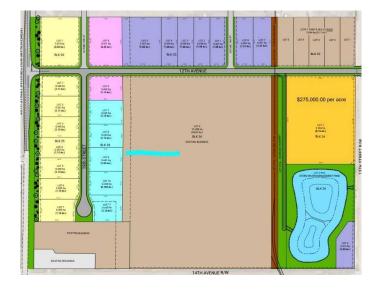

## \$428,270

0 Bedroom, 0.00 Bathroom, Land on 1.13 Acres

NONE, Coaldale, Alberta

Position your business for success with this 1.13 (+/-) acre Highway Commercial-zoned lot, located within Coaldale's expanding industrial corridor. Situated in the 845 Development Industrial Subdivision, this prime commercial opportunity offers flexible lot sizes ranging from 1 to 8 acres, providing scalable solutions for a variety of commercial and industrial operations.

### **Essential Information**

MLS® # A2191967 Price \$428,270

Bathrooms 0.00
Acres 1.13
Type Land

Sub-Type Commercial Land

Status Active

#### **Additional Information**

Date Listed February 3rd, 2025

Days on Market 174

Zoning C-2 Highway Commercial