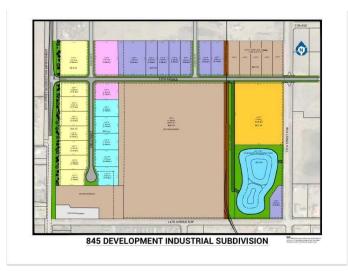

## \$420,690

0 Bedroom, 0.00 Bathroom, Land on 1.11 Acres

NONE, Coaldale, Alberta

Position your business for success with this 1.11 (+/-) acre Highway Commercial-zoned lot, located within Coaldale's expanding industrial corridor. Situated in the 845 Development Industrial Subdivision, this prime commercial opportunity offers flexible lot sizes ranging from 1 to 8 acres, providing scalable solutions for a variety of commercial and industrial operations.

#### **Additional Information**

Date Listed February 3rd, 2025

Days on Market 174

Zoning C-2 Highway Commercial