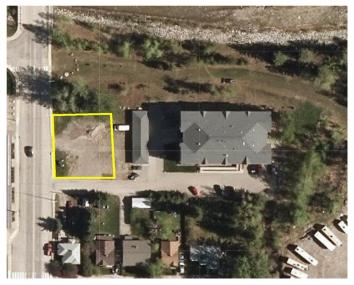

### \$225,000

0 Bedroom, 0.00 Bathroom, Land on 0.33 Acres

NONE, Sundre, Alberta

Great location for this commercial lot. Close to downtown and multi family sites. Build and lease out or use for your business. Lot is 117.97 feet x 119.84 feet

### **Exterior**

Lot Description See Remarks