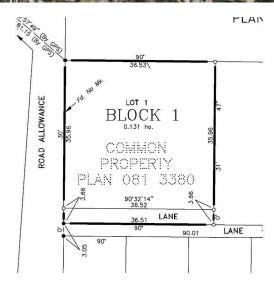

### \$225,000

0 Bedroom, 0.00 Bathroom, Land on 0.33 Acres

NONE, Sundre, Alberta

Great location for this commercial lot. Close to downtown and multi family sites. Build and lease out or use for your business. Lot is 117.97 feet x 119.84 feet

### **Exterior**

Lot Description See Remarks