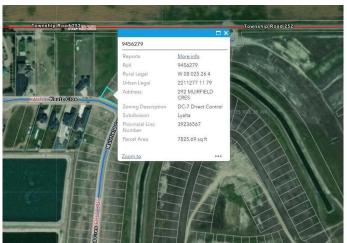

MLS® # A2191727 Price \$219,900

Bathrooms 0.00
Acres 0.18
Type Land

Sub-Type Residential Land

Status Active

### **Community Information**

Address 292 Muirfield Crescent

Subdivision Lakes of Muirfield

City Lyalta

County Wheatland County

Province Alberta
Postal Code T0J 1Y1

#### **Additional Information**

Date Listed February 1st, 2025

Days on Market 144

Zoning R-1

HOA Fees 85

HOA Fees Freq. MON