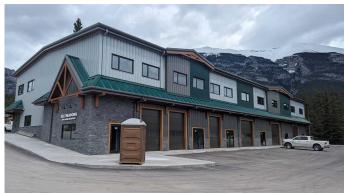

## \$20

0 Bedroom, 0.00 Bathroom, Commercial on 1.50 Acres

Elk Run, Canmore, Alberta

Elk Meadows is Canmore's newest warehouse development to showcase an updated Alpine architecture. With high exposure to Elk Run Boulevard and proximity to the Trans Canada Hwy it provides quick access to all parts of Canmore and surrounding areas. This building is well engineered using structural steel and concrete floors on two levels. The upper level of 2,372 sq ft has high 12' ceilings ideally suited for open space and active uses. 100A 208V power is metered separately along with a full sprinkler system throughout. The best feature of this end bay is the wrap around windows giving it an open concept layout and mountain views. This is a great opportunity for office, studios, retail, pubs, training centers and pet care. A tenant improvement allowance is negotiable, Available Immediately!

Interior

Heating Natural Gas

**Exterior** 

Lot Description Level, Paved

Roof Membrane

Construction See Remarks

Foundation Poured Concrete

**Additional Information** 