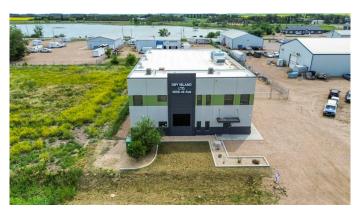

# \$1,500,000 - 4609 46 Avenue, Stettler

MLS® #A2191497

\$1,500,000

0 Bedroom, 0.00 Bathroom, Commercial on 0.00 Acres

East Industrial Park, Stettler, Alberta

Located in the busy community of Stettler, AB in the East Industrial area. This industrial building can be versatile for a variety of different business types. The original design was used to house a micro growing facility but the building was designed with future businesses in mind. The building shop area has a large, open style floor plan with an open mezzanine level above. The building design includes a front staff area with kitchen area (including appliances) and bathroom on the main floor, a boardroom, another bathroom and 2 offices upstairs. The building has multiple extra features including: a professionally monitored security/camera system, built-in water lines, 3 charcoal exhaust units, a large water tank, industrial sized wash sink area, pressure washer and chemical mixer. There is ample space outside in the fenced area for outdoor storage and work. This building is a must see in person to appreciate the potential is has to offer. Stettler has a population of around 5500 people and an additional 5300 within the county. Stettler is located in the Heart of Alberta and is surrounded by multiple smaller towns and villages.

Built in 2020

#### **Exterior**

Construction Concrete