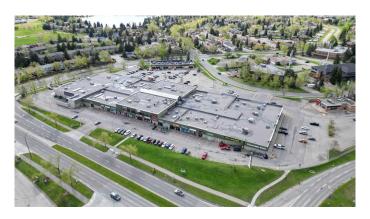

# **\$15 - 212, 240 Midpark Way, Calgary**

MLS® #A2191472

Excellent opportunity within very active Midnapore Mall just off Macleod Trail South

- Prime main floor retail / restaurant / medical space available, 2,295 sq. ft.

high ceiling and rear common loading dock access,

- High vehicle and signage exposure
- Strong anchor Tenants create great draw for new Tenant's
- High population area, strong household income and close proximity to LRT station
- Strong Tenant mix, including Treehouse Family Playground, Wendy's, Dollorama, Planet Fitness,

Cloverdale Paints, International Food Supermarket and a mix of retail, beauty, medical, pharmacy,

personal services and restaurant Tenant's

Built in 1979