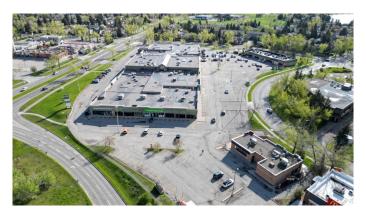

Excellent opportunity within very active Midnapore Mall just off Macleod Trail South

- Prime main floor retail / restaurant / medical space available, 2,295 sq. ft.

high ceiling and rear common loading dock access,

- High vehicle and signage exposure
- Strong anchor Tenants create great draw for new Tenant's
- High population area, strong household income and close proximity to LRT station
- Strong Tenant mix, including Treehouse Family Playground, Wendy's, Dollorama, Planet Fitness,

Cloverdale Paints, International Food Supermarket and a mix of retail, beauty, medical, pharmacy,

personal services and restaurant Tenant's

Built in 1979