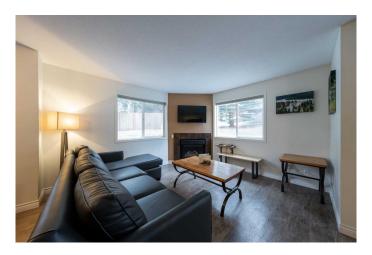

### \$787,500

2 Bedroom, 1.00 Bathroom, 749 sqft Residential on 0.00 Acres

NONE, Harvie Heights, Alberta

This one level condominium with exterior entrance is located at Banff Boundary Lodge just minutes from Canmore and just 2 minutes to Banff National Park East Gate. This very quiet condo is situated at the far end of the complex near the firepit and barbeque area. The townhouse has been renovated. Renovations include vinyl plank flooring throughout, new kitchen and bath cabinets and counters, and new tub. The expansive open living area with gas fireplace and dining area includes a high-quality sofa with memory foam pull out queen mattress and chaise lounge. There is a large live edge dining room table, bench and chairs to easily accommodate six. The kitchen includes self cleaning stove, fridge, and dishwasher.

The full bathroom includes new cupboards, counter, sink, and deep tub with white subway tiles.

The condo enjoys the comfort of in floor heating resulting in no shared heating with other condominiums.

There is a large shared outdoor hot tub.