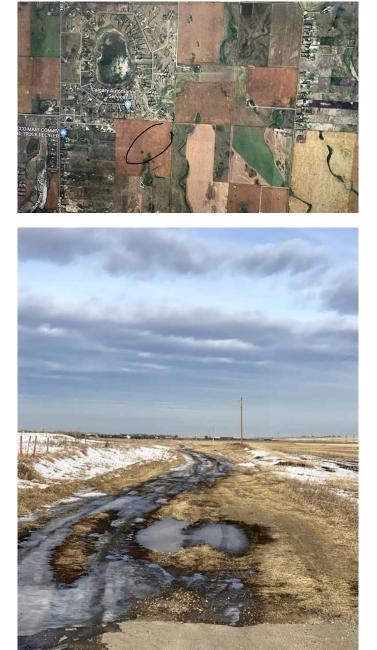

# \$405,000 - Range Rd 283, Rural Rocky View County

MLS® #A2191012

## \$405,000

0 Bedroom, 0.00 Bathroom, Land on 9.00 Acres

NONE, Rural Rocky View County, Alberta

Purchaser has right to buy 9/160 intrest in this parcel, land is presently used as agriculture land

## **Essential Information**

| MLS® #    | A2191012         |
|-----------|------------------|
| Price     | \$405,000        |
| Bathrooms | 0.00             |
| Acres     | 9.00             |
| Туре      | Land             |
| Sub-Type  | Residential Land |
| Status    | Active           |

#### **Community Information**

| Address     | Range Rd 283            |
|-------------|-------------------------|
| Subdivision | NONE                    |
| City        | Rural Rocky View County |
| County      | Rocky View County       |
| Province    | Alberta                 |
| Postal Code | T2M 1P6                 |