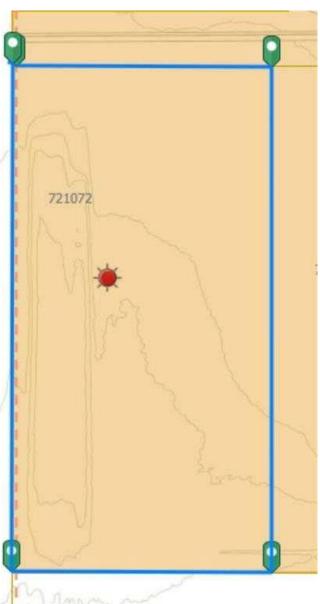

## **Community Information**

| Address     | 721072 Range Road 53          |
|-------------|-------------------------------|
| Subdivision | Crossroads South              |
| City        | Rural Grande Prairie No. 1, C |
| County      | Grande Prairie No. 1, County  |
| Province    | Alberta                       |
| Postal Code | T8X 0N5                       |