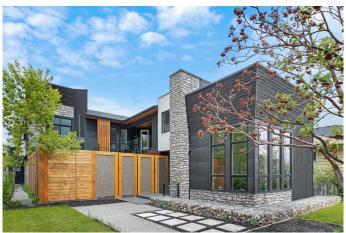

# \$1,699,900

4 Bedroom, 5.00 Bathroom, 3,301 sqft Residential on 0.14 Acres

Capitol Hill, Calgary, Alberta

Located in the long-established community of Capitol Hill, this breathtaking 4 bedroom home, with over 3800 sq ft of luxurious living space built by Calgreen Homes, has recently been awarded with esteemed BILD & CHBA awards. Beautifully crafted with meticulous thought which highlights the unique features of this exquisitely designed home. The main level is graced with hardwood floors in a herringbone configuration, high ceilings, stylish lighting & painstaking details such as cedar panelled ceilings, exposed beams & wood detailing, showcasing a sunken front family room with feature fireplace, vaulted ceiling & plenty of natural light. An elegant hallway with beamed ceiling leads to a spacious dining area adorned with built-in cabinets & intricate porcelain tile panel. The kitchen is open to the dining area & is discerningly finished with leathered granite counter tops, island/eating bar, more than ample storage space, pantry & Jenn-Air appliance package. The living room is anchored by a fireplace & also has access to the private south facing front courtyard, which creates a refined indoor/outdoor living space. Completing the main level is a 2 piece powder room & mudroom with access to the garage. A contemporary glass staircase with LED lighting leads to the second level which hosts a loft area that cleverly connects to a private bedroom with 3 piece ensuite via a second level balcony. The posh primary retreat boasts a private balcony, vaulted ceiling, walk-in closet with LED undermount lighting & opulent

#### **Exterior**

Exterior Features Balcony, Private Entrance, Private Yard, Courtyard, Lighting Lot Description Back Lane, Landscaped, Front Yard, Lawn, Rectangular Lot

Roof Asphalt Shingle

Construction Composite Siding, Stone, Stucco, Wood Frame