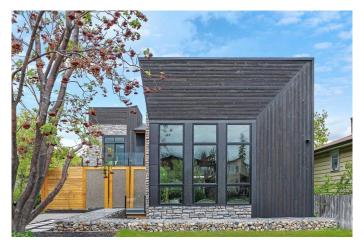

# \$1,699,900

4 Bedroom, 5.00 Bathroom, 3,301 sqft Residential on 0.14 Acres

Capitol Hill, Calgary, Alberta

Located in the long-established community of Capitol Hill, this breathtaking 4 bedroom home, with over 3800 sq ft of luxurious living space built by Calgreen Homes, has recently been awarded with esteemed BILD & CHBA awards. Beautifully crafted with meticulous thought which highlights the unique features of this exquisitely designed home. The main level is graced with hardwood floors in a herringbone configuration, high ceilings, stylish lighting & painstaking details such as cedar panelled ceilings, exposed beams & wood detailing, showcasing a sunken front family room with feature fireplace, vaulted ceiling & plenty of natural light. An elegant hallway with beamed ceiling leads to a spacious dining area adorned with built-in cabinets & intricate porcelain tile panel. The kitchen is open to the dining area & is discerningly finished with leathered granite counter tops, island/eating bar, more than ample storage space, pantry & Jenn-Air appliance package. The living room is anchored by a fireplace & also has access to the private south facing front courtyard, which creates a refined indoor/outdoor living space. Completing the main level is a 2 piece powder room & mudroom with access to the garage. A contemporary glass staircase with LED lighting leads to the second level which hosts a loft area that cleverly connects to a private bedroom with 3 piece ensuite via a second level balcony. The posh primary retreat boasts a private balcony, vaulted ceiling, walk-in closet with LED undermount lighting & opulent

#### **Exterior**

Exterior Features Balcony, Private Entrance, Private Yard, Courtyard, Lighting Lot Description Back Lane, Landscaped, Front Yard, Lawn, Rectangular Lot

Roof Asphalt Shingle

Construction Composite Siding, Stone, Stucco, Wood Frame