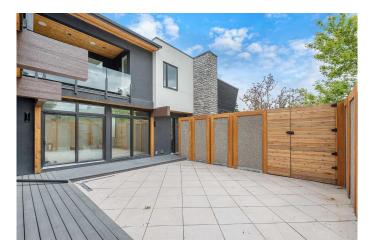

# \$1,699,900

4 Bedroom, 5.00 Bathroom, 3,301 sqft Residential on 0.14 Acres

Capitol Hill, Calgary, Alberta

Located in the long-established community of Capitol Hill, this breathtaking 4 bedroom home, with over 3800 sq ft of luxurious living space built by Calgreen Homes, has recently been awarded with esteemed BILD & CHBA awards. Beautifully crafted with meticulous thought which highlights the unique features of this exquisitely designed home. The main level is graced with hardwood floors in a herringbone configuration, high ceilings, stylish lighting & painstaking details such as cedar panelled ceilings, exposed beams & wood detailing, showcasing a sunken front family room with feature fireplace, vaulted ceiling & plenty of natural light. An elegant hallway with beamed ceiling leads to a spacious dining area adorned with built-in cabinets & intricate porcelain tile panel. The kitchen is open to the dining area & is discerningly finished with leathered granite counter tops, island/eating bar, more than ample storage space, pantry & Jenn-Air appliance package. The living room is anchored by a fireplace & also has access to the private south facing front courtyard, which creates a refined indoor/outdoor living space. Completing the main level is a 2 piece powder room & mudroom with access to the garage. A contemporary glass staircase with LED lighting leads to the second level which hosts a loft area that cleverly connects to a private bedroom with 3 piece ensuite via a second level balcony. The posh primary retreat boasts a private balcony, vaulted ceiling, walk-in closet with LED undermount lighting & opulent

#### **Exterior**

Exterior Features Balcony, Private Entrance, Private Yard, Courtyard, Lighting Lot Description Back Lane, Landscaped, Front Yard, Lawn, Rectangular Lot

Roof Asphalt Shingle

Construction Composite Siding, Stone, Stucco, Wood Frame