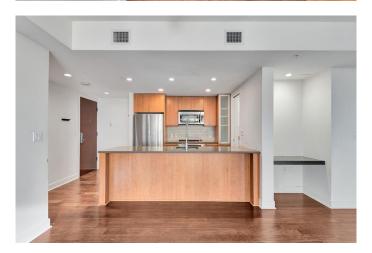

## \$424,000

2 Bedroom, 2.00 Bathroom, 937 sqft Residential on 0.00 Acres

Beltline, Calgary, Alberta

Welcome to this bright and open south facing unit in the trendy and highly sought after building, NOVA. Stylish and contemporary with extensive use of floor to ceiling windows offering beautiful natural light and outstanding views. A great balcony for great morning coffee or the wind down at the end of the day. This open concept home features quartz counter tops, Bosch gas stove, Fisher & Paykel fridge, under cabinet lighting. Primary bedroom with walk-through closet & 5pc ensuite bathroom. TITLED underground stall is included in the secure parkade that also has parking for your visitors. Building amenities include a lounge, gym, rentable guest suite, outdoor gardens and the luxury and convenience of a full time concierge. A quick walk gets you to the downtown Co-op, and lots of shops, services and restaurants. Don't miss out living in this incredible downtown condo, come see it today!

## Interior

Interior Features Open Floorplan

Appliances Dishwasher, Dryer, Microwave Hood Fan, Refrigerator, Washer, Window

Coverings, Gas Cooktop

Heating Fan Coil
Cooling Central Air