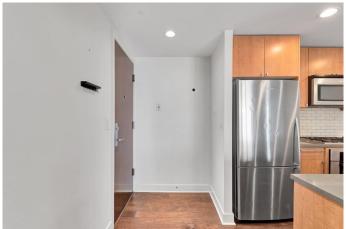

## \$424,000

2 Bedroom, 2.00 Bathroom, 937 sqft Residential on 0.00 Acres

Beltline, Calgary, Alberta

Welcome to this bright and open south facing unit in the trendy and highly sought after building, NOVA. Stylish and contemporary with extensive use of floor to ceiling windows offering beautiful natural light and outstanding views. A great balcony for great morning coffee or the wind down at the end of the day. This open concept home features quartz counter tops, Bosch gas stove, Fisher & Paykel fridge, under cabinet lighting. Primary bedroom with walk-through closet & 5pc ensuite bathroom. TITLED underground stall is included in the secure parkade that also has parking for your visitors. Building amenities include a lounge, gym, rentable guest suite, outdoor gardens and the luxury and convenience of a full time concierge. A quick walk gets you to the downtown Co-op, and lots of shops, services and restaurants. Don't miss out living in this incredible downtown condo, come see it today!

## Interior

Interior Features Open Floorplan

Appliances Dishwasher, Dryer, Microwave Hood Fan, Refrigerator, Washer, Window

Coverings, Gas Cooktop

Heating Fan Coil
Cooling Central Air