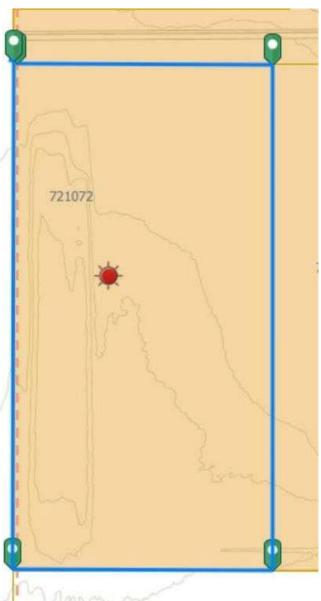

# \$799,900 - 721072 Range Road 53, Rural Grande Prairie No. 1, County of

MLS® #A2190497

# **Community Information**

| Address     | 721072 Range Road 53          |
|-------------|-------------------------------|
| Subdivision | Crossroads South              |
| City        | Rural Grande Prairie No. 1, C |
| County      | Grande Prairie No. 1, County  |
| Province    | Alberta                       |
| Postal Code | T8X0N5                        |