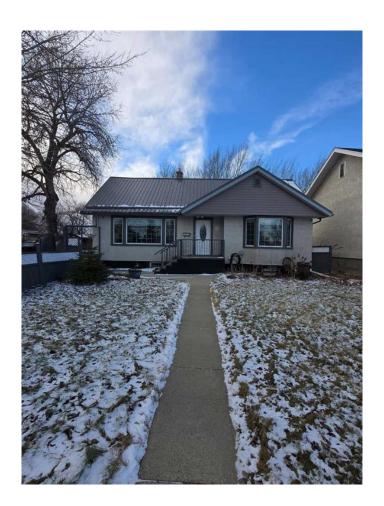

## \$549,000

0 Bedroom, 0.00 Bathroom, Commercial on 0.00 Acres

NONE, Coaldale, Alberta

What an opportunity to own this property and open a day care! Seller has a development permit in place for a 64 child daycare! Why lease when you can own. Sellers are licensed Realtors in the province of Alberta. There is no RPR or compliance but the seller will provide title insurance.

Built in 1955

## **Exterior**

Roof Metal

Construction Composite Siding, Mixed

Foundation **Poured Concrete** 