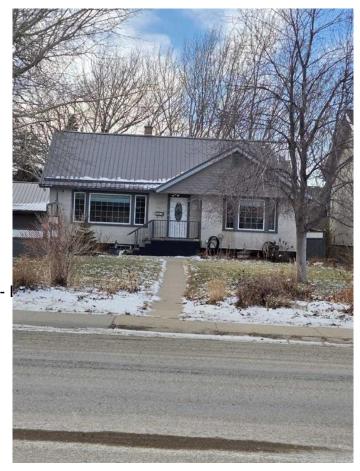

## \$549,000

0 Bedroom, 0.00 Bathroom, Commercial on 0.00 Acres

NONE, Coaldale, Alberta

What an opportunity to own this property and open a day care! Seller has a development permit in place for a 64 child daycare! Why lease when you can own. Sellers are licensed Realtors in the province of Alberta. There is no RPR or compliance but the seller will provide title insurance.

Built in 1955

## **Exterior**

Roof Metal

Construction Composite Siding, Mixed

Foundation **Poured Concrete** 