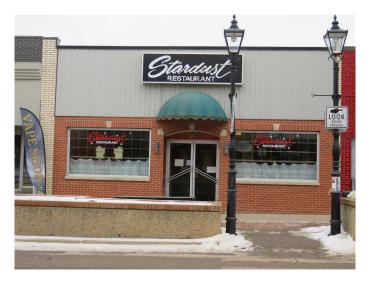

## \$489,000

0 Bedroom, 0.00 Bathroom, Commercial on 0.00 Acres

SE Hill, Medicine Hat, Alberta

Chinese restaurant located in beautiful historical downtown. Land, building and commercial kitchen equipment, walk-in cooler, make up air. Fully licensed, seating 115. Open 6 days a week. Two rooftop furnace, two air conditioning, for the dining room. Flat membrane roof new in March 2023

Built in 1967