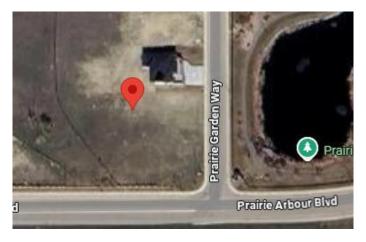

# \$349,000 - 306 Prairie Garden Way S, Lethbridge

MLS® #A2190250

### \$349,000

0 Bedroom, 0.00 Bathroom, Land on 0.37 Acres

Arbour Ridge, Lethbridge, Alberta

Welcome to Prairie Arbour Estates! This community is the premier destination for estate living in south Lethbridge and serves as the benchmark for upscale developments in southern Alberta. Prairie Arbour Estates boasts unrivaled views of Sixmile Coulee and easy access to walking trails and the spectacular Prairie Arbour Park. This 0.37 acre lot sits across from the beautiful park and pond area and has early morning sunrise views from the front and sunset views at the rear. Pond view lots are in limited quantity and lots of this depth and size are even more limited. Comparative market value for a lot of this size and location makes this property a tremendously valuable investment.

# **Community Information**

Address 306 Prairie Garden Way S

Subdivision Arbour Ridge City Lethbridge

Lethbridge County Province Alberta T1K 5W3

Postal Code

**Exterior** 

Lot Description Backs on to Park/Green Space, Near Shopping Center, No Neighbours