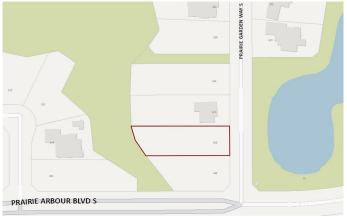

# \$349,000 - 306 Prairie Garden Way S, Lethbridge

MLS® #A2190250

### \$349,000

0 Bedroom, 0.00 Bathroom, Land on 0.37 Acres

Arbour Ridge, Lethbridge, Alberta

Welcome to Prairie Arbour Estates! This community is the premier destination for estate living in south Lethbridge and serves as the benchmark for upscale developments in southern Alberta. Prairie Arbour Estates boasts unrivaled views of Sixmile Coulee and easy access to walking trails and the spectacular Prairie Arbour Park. This 0.37 acre lot sits across from the beautiful park and pond area and has early morning sunrise views from the front and sunset views at the rear. Pond view lots are in limited quantity and lots of this depth and size are even more limited. Comparative market value for a lot of this size and location makes this property a tremendously valuable investment.

# **Community Information**

Address 306 Prairie Garden Way S

Subdivision Arbour Ridge City Lethbridge

Lethbridge County Province Alberta T1K 5W3

Postal Code

**Exterior** 

Lot Description Backs on to Park/Green Space, Near Shopping Center, No Neighbours