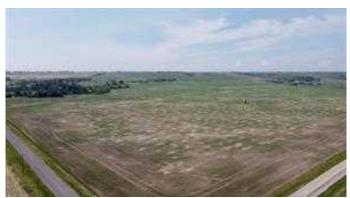

### \$8,750,000

0 Bedroom, 0.00 Bathroom, Land on 281.00 Acres

Bearspaw\_Calg, Rural Rocky View County, Alberta

Sellers would look at vendor financing (VTB). This area is being identified as a future residential growth area between Calgary and Bearspaw, Currently zoned AG, Prime development location. This property provides an excellent opportunity for a developer/investor.281 ACRES of land. It is inside the Bearspaw Area Structure Plan. .Located 1/4 mile north of the Calgary city limits near the northwest Calgary community of Rocky Ridge Ranch. Between Rocky Ridge Road and Range Road 23. .- This land is extremely well situated to benefit from the continuing expansion around it. With each major announcement, the land becomes more valuable. The MD of Rocky View has set records for development to meet strong real estate demand in the surrounding areas. This property a minute from Calgary.. This property is located within an approved Area Structure Plan in Rocky View County