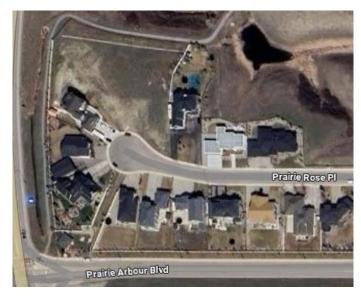

### \$399,000

0 Bedroom, 0.00 Bathroom, Land on 0.74 Acres

Arbour Ridge, Lethbridge, Alberta

Welcome to Prairie Arbour Estates! This community is the premier destination for estate living in south Lethbridge and serves as the benchmark for upscale developments in southern Alberta. Prairie Arbour Estates boasts unrivaled views of Sixmile Coulee and easy access to walking trails and the spectacular Prairie Arbour Park. This 0.74 acre lot sits in a quiet cul-de-sac and backs onto the coulee edge, fenced with gate access to the walking paths. Coulee view lots are in limited quantity and lots of this size are even more limited. Comparative market value for a lot of this size and location makes this property a tremendously valuable investment.