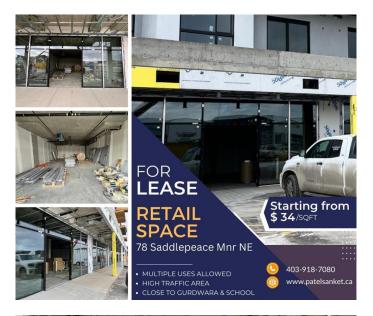

#### \$34

0 Bedroom, 0.00 Bathroom, Commercial on 0.00 Acres

Saddle Ridge, Calgary, Alberta

Looking to start your dream business? This is your chance! This 871.25 sq. ft. retail space in Saddlepeace Manor is the perfect spot to kick off your venture. Situated in a high-traffic area with prime visibility, it's just steps away from a gurdwara and a school, ensuring a steady flow of potential customers. Whether you're opening a boutique, café, or service-based business, this vibrant community offers endless possibilities. Don't waitâ€"secure this ideal location and bring your business vision to life! Contact us today to get started. Please note the following businesses are not permitted due to current exclusivities and the Gurdwara Sahib situated across the street:

#### **Essential Information**

MLS® # A2190060

Price \$34

Bathrooms 0.00

Acres 0.00

Year Built 2024

Type Commercial

Sub-Type Retail Status Active

## **Community Information**

Address 151, 78 Saddlepeace Manor Ne

Subdivision Saddle Ridge

City Calgary
County Calgary
Province Alberta
Postal Code T3J 2H9