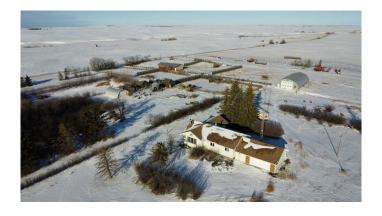

## \$699,900

3 Bedroom, 2.00 Bathroom, 1,750 sqft Residential on 20.09 Acres

NONE, Rural Starland County, Alberta

Welcome to 20.09 acres of serene country living, offering a unique blend of tranquility and endless potential. Previously operating as a successful meat processing and sales business, this property comes fully equipped with everything needed to resume operations or repurpose for personal use. Whether you're looking to start a business or enjoy the land's natural beauty, this property offers versatile options. The property features a large 24' x 60' barn, surrounded by multiple corrals ideal for livestock. In addition, there are several storage sheds to accommodate all your needs, along with a 22' x 32' quonset with gas service, perfect for workshop or storage space. The home itself has seen numerous updates in recent years. Enjoy a fresh, modern feel with new flooring throughout, a fully renovated kitchen with brand-new appliances, and a redesigned main-floor bathroom. A spacious master bedroom addition comes with a luxurious 5-piece ensuite, offering a perfect retreat. The lower level features a sauna room with a hot tub, a large family room, and a secondary kitchenâ€"ideal for multi-generational living or entertaining guests. The laundry room is conveniently located on the lower level as well. This property offers ample space for a growing family or those who love to entertainâ€"there's room for everyone and everything! While a few finishing touches remain, the potential here is

truly limitless. Located just off Highway 9, with easy access and minimal highway noise thanks to a natural Caragana hedge. Only 15 minutes west of Hanna, 30 minutes northeast of Drumheller, and 5 minutes east of Delia, which boasts a brand-new K-12 school. Don't miss your chance to own this prime piece of property with boundless possibilities. Contact your realtor today to schedule a showing!