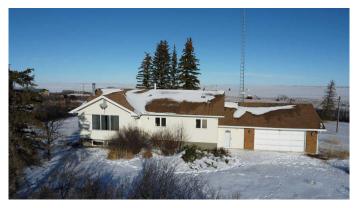

# \$699,900 - 171076 Township Road 31-2, Rural Starland County

MLS® #A2189955

## \$699,900

3 Bedroom, 2.00 Bathroom, 1,750 sqft Residential on 20.09 Acres

NONE, Rural Starland County, Alberta

Welcome to 20.09 acres of serene country living, offering a unique blend of tranquility and endless potential. Previously operating as a successful meat processing and sales business, this property comes fully equipped with everything needed to resume operations or repurpose for personal use. Whether you're looking to start a business or enjoy the land's natural beauty, this property offers versatile options. The property features a large 24' x 60' barn, surrounded by multiple corrals ideal for livestock. In addition, there are several storage sheds to accommodate all your needs, along with a 22' x 32' quonset with gas service, perfect for workshop or storage space. The home itself has seen numerous updates in recent years. Enjoy a fresh, modern feel with new flooring throughout, a fully renovated kitchen with brand-new appliances, and a redesigned main-floor bathroom. A spacious master bedroom addition comes with a luxurious 5-piece ensuite, offering a perfect retreat. The lower level features a sauna room with a hot tub, a large family room, and a secondary kitchenâ€"ideal for multi-generational living or entertaining guests. The laundry room is conveniently located on the lower level as well. This property offers ample space for a growing family or those who love to entertainâ€"there's room for everyone and everything! While a few finishing touches remain, the potential here is

### **Essential Information**

MLS® # A2189955 Price \$699,900

Bedrooms 3
Bathrooms 2.00

Full Baths 2

Square Footage 1,750 Acres 20.09 Year Built 1968

Type Residential Sub-Type Detached

Style Acreage with Residence, Bungalow