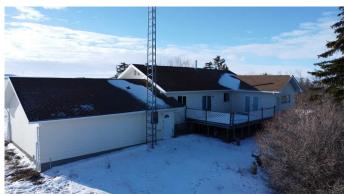

## \$699,900

3 Bedroom, 2.00 Bathroom, 1,750 sqft Residential on 20.09 Acres

NONE, Rural Starland County, Alberta

Welcome to 20.09 acres of serene country living, offering a unique blend of tranquility and endless potential. Previously operating as a successful meat processing and sales business, this property comes fully equipped with everything needed to resume operations or repurpose for personal use. Whether you're looking to start a business or enjoy the land's natural beauty, this property offers versatile options. The property features a large 24' x 60' barn, surrounded by multiple corrals ideal for livestock. In addition, there are several storage sheds to accommodate all your needs, along with a 22' x 32' quonset with gas service, perfect for workshop or storage space. The home itself has seen numerous updates in recent years. Enjoy a fresh, modern feel with new flooring throughout, a fully renovated kitchen with brand-new appliances, and a redesigned main-floor bathroom. A spacious master bedroom addition comes with a luxurious 5-piece ensuite, offering a perfect retreat. The lower level features a sauna room with a hot tub, a large family room, and a secondary kitchenâ€"ideal for multi-generational living or entertaining guests. The laundry room is conveniently located on the lower level as well. This property offers ample space for a growing family or those who love to entertainâ€"there's room for everyone and everything! While a few finishing touches remain, the potential here is

#### **Exterior**

Exterior Features Garden, Private Yard

Lot Description Private

Roof Asphalt Shingle

Construction Mixed

Foundation Poured Concrete