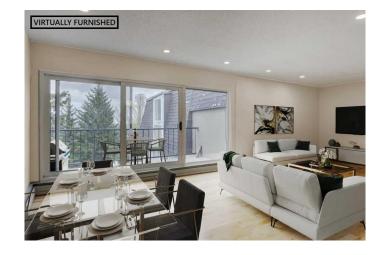

## \$360,000

3 Bedroom, 2.00 Bathroom, 1,018 sqft Residential on 0.00 Acres

Spruce Cliff, Calgary, Alberta

Welcome to one of Calgary's City Central prime SW locations in Spruce Cliff. Lowery Gardens is a 26 unit, low rise and Adult-Only (18+) complex of only 2 buildings, minutes from Edworthy Park and the pathway trail systems connecting to the city's natural beauties. The environment is second to none, with a private balcony overlooking the treed park space by the River, and an amazing view of the city. The unit is one of only a few that also face the open park across the street, and has windows on both sides for flow through ventilation, in addition to all day natural sunlight. Lowery Gardens offers a pet friendly atmosphere, and a very rare opportunity - it is hard to find 1018 square feet in an apartment, and this optimal open-concept plan feels most like a detached bungalow, with 3 adult-sized bedrooms and 2 bathrooms, on the top floor of a low-rise building. See the 3D Virtual Tour, detailed Floor Plan and Virtual Staging based on actual previous furnishings. Unit is freshly painted, has newer high end appliances, hard floors throughout, and is an affordable find, so visit today for a personal look! The galley-style kitchen offers tons of space for any capacity of cooking with high-end stainless appliances, and the living, dining and study spaces are big enough for personal use, family, entertainment or a variety of lifestyle requirements. Close to amenities, access routes, golf course, schools, restaurants, health care and banks, you will not be at a loss for things to do to keep busy, or enjoy your relaxation times! You'll also have

the convenience of in-suite energy and water efficient laundry, and access to the complex's benefits â€" private locker storage, surface parking, added common laundry, bikes enclosure, welcoming family room, and spacious foyer to wait for friends/Uber/taxi/delivery, and more! See virtual iGuide link and 3D tour with detailed floor plans, aerial drone photography. Upgrades equal over \$15k and include fresh paint, LED lighting throughout, pot-lights, Samsung stainless steel refrigerator, Bosch dishwasher with built-in water softener, flat-top stove, laundry unit, window coverings and newer vanity in the primary ensuite. The complex buildings have had updates between 2012 and 2015, roof replaced, cement board siding (great for fire resistance and insurance savings!), corporation replaced windows and sliding door, brick exterior, and more - this well-funded complex is good for replacements over the coming years barring unexpected failure. Condo Documents are in supplements able to be provided to the buyer. Wonderful home, spacious, airy, already updated, and for under \$400k - great value!