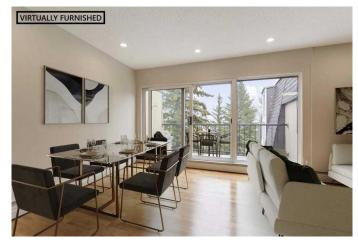

## \$360,000

3 Bedroom, 2.00 Bathroom, 1,018 sqft Residential on 0.00 Acres

Spruce Cliff, Calgary, Alberta

Welcome to one of Calgary's City Central prime SW locations in Spruce Cliff. Lowery Gardens is a 26 unit, low rise and Adult-Only (18+) complex of only 2 buildings, minutes from Edworthy Park and the pathway trail systems connecting to the city's natural beauties. The environment is second to none, with a private balcony overlooking the treed park space by the River, and an amazing view of the city. The unit is one of only a few that also face the open park across the street, and has windows on both sides for flow through ventilation, in addition to all day natural sunlight. Lowery Gardens offers a pet friendly atmosphere, and a very rare opportunity - it is hard to find 1018 square feet in an apartment, and this optimal open-concept plan feels most like a detached bungalow, with 3 adult-sized bedrooms and 2 bathrooms, on the top floor of a low-rise building. See the 3D Virtual Tour, detailed Floor Plan and Virtual Staging based on actual previous furnishings. Unit is freshly painted, has newer high end appliances, hard floors throughout, and is an affordable find, so visit today for a personal look! The galley-style kitchen offers tons of space for any capacity of cooking with high-end stainless appliances, and the living, dining and study spaces are big enough for personal use, family, entertainment or a variety of lifestyle requirements. Close to amenities, access routes, golf course, schools, restaurants, health care and banks, you will not be at a loss for things to do to keep busy, or enjoy your relaxation times! You'll also have

the convenience of in-suite energy and water efficient laundry, and access to the complex's benefits â€" private locker storage, surface parking, added common laundry, bikes enclosure, welcoming family room, and spacious foyer to wait for friends/Uber/taxi/delivery, and more! See virtual iGuide link and 3D tour with detailed floor plans, aerial drone photography. Upgrades equal over \$15k and include fresh paint, LED lighting throughout, pot-lights, Samsung stainless steel refrigerator, Bosch dishwasher with built-in water softener, flat-top stove, laundry unit, window coverings and newer vanity in the primary ensuite. The complex buildings have had updates between 2012 and 2015, roof replaced, cement board siding (great for fire resistance and insurance savings!), corporation replaced windows and sliding door, brick exterior, and more - this well-funded complex is good for replacements over the coming years barring unexpected failure. Condo Documents are in supplements able to be provided to the buyer. Wonderful home, spacious, airy, already updated, and for under \$400k - great value!