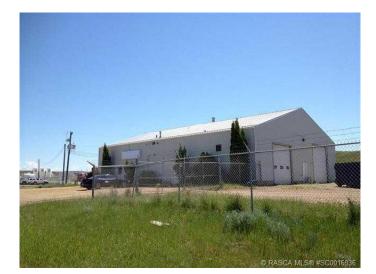

### \$585,000

0 Bedroom, 0.00 Bathroom, Commercial on 0.84 Acres

Downtown Drumheller, Drumheller, Alberta

Dimensions 80x60=4,800 sq ft. Three offices and large reception on the main floor, Two washrooms, 400 amp Â 3 phase power, 3 overhead heaters, 10 overhead industrial lights, In-floor sump. One large area and Â staff room on mezzanine. Air conditioned offices. LOT SIZE: 275.29 wide. Parcel Size: 0.840 acres. Zoning: ED (Employment District). Property currently rented to Excelsior Auto Service. Details will be provided once a non disclosure agreement is signed.