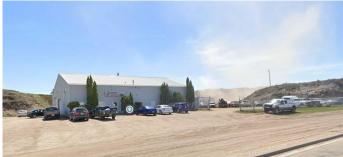

### \$585,000

0 Bedroom, 0.00 Bathroom, Commercial on 0.84 Acres

Downtown Drumheller, Drumheller, Alberta

Dimensions 80x60=4,800 sq ft. Three offices and large reception on the main floor, Two washrooms, 400 amp Â 3 phase power, 3 overhead heaters, 10 overhead industrial lights, In-floor sump. One large area and Â staff room on mezzanine. Air conditioned offices. LOT SIZE: 275.29 wide. Parcel Size: 0.840 acres. Zoning: ED (Employment District). Property currently rented to Excelsior Auto Service. Details will be provided once a non disclosure agreement is signed.

# Excelsior. Auto Service