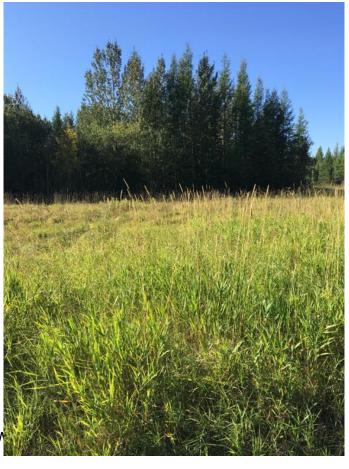

#### \$194,900

0 Bedroom, 0.00 Bathroom, Land on 2.74 Acres

The Ranch, Rural Grande Prairie No. 1, County of, Alberta

Are you looking for the perfect land to build your dream home? This acreage in The Ranch is just right! 2.74 acres with a nice mix of mature trees and open area that's ready for your new build. This subdivision is located just 5km south of the City, has utilities to the property line, including City water, and is close to Wapiti Nordic Ski Trails, Nite Hawk Ski Hill and a short drive from the Dunes Golf and Country Club. There's pavement to the subdivision and you'II love the beautiful drive home! GST is applicable.

#### **Exterior**

Lot Description Level, Many Trees, Meadow