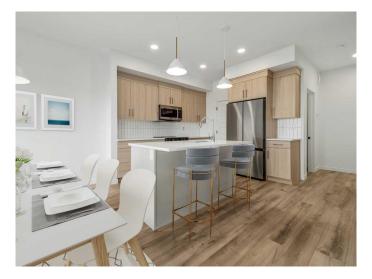

## \$489,900

3 Bedroom, 3.00 Bathroom, 1,406 sqft Residential on 0.08 Acres

Discovery, Lethbridge, Alberta

The popular "Grayson" model by Avonlea Homes. Check out these great new elevations. This home is located close to SCHOOL, PARK AND PLAYGROUND IN SOUTHBROOK. Nice and open floor plan on the main floor, 9' Flat Painted ceilings, large windows for that extra sunlight, quartz countertops. Great corner pantry in the kitchen for storage. Upstairs there are 3 nice bedrooms, full bath, convenience of laundry, master bedroom with walk in closet and ensuite with 5' shower. The Basement is undeveloped but set up for a family room, 4th bedroom and another full bath. Enjoy the insulated Double attached garage to keep those vehicles warm and dry. Located in the architecturally controlled community of Southbrook with school, playground and park for the whole family to enjoy. Close to lots of amenities the Southside has to offer. NHW. House is virtually staged