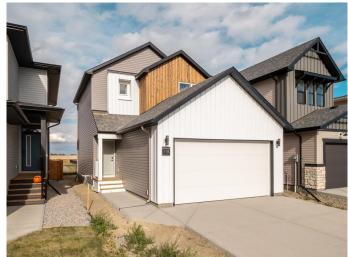

## \$489,900

3 Bedroom, 3.00 Bathroom, 1,406 sqft Residential on 0.08 Acres

Discovery, Lethbridge, Alberta

The popular "Grayson" model by Avonlea Homes. Check out these great new elevations. This home is located close to SCHOOL, PARK AND PLAYGROUND IN SOUTHBROOK. Nice and open floor plan on the main floor, 9' Flat Painted ceilings, large windows for that extra sunlight, quartz countertops. Great corner pantry in the kitchen for storage. Upstairs there are 3 nice bedrooms, full bath, convenience of laundry, master bedroom with walk in closet and ensuite with 5' shower. The Basement is undeveloped but set up for a family room, 4th bedroom and another full bath. Enjoy the insulated Double attached garage to keep those vehicles warm and dry. Located in the architecturally controlled community of Southbrook with school, playground and park for the whole family to enjoy. Close to lots of amenities the Southside has to offer. NHW. House is virtually staged