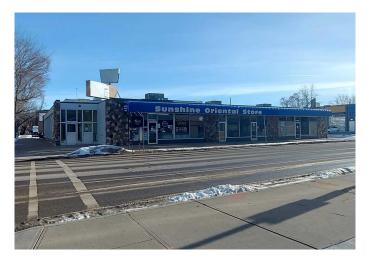

# \$1,325,000 - 4709-4719 49 Avenue, Red Deer

MLS® #A2189398

#### \$1,325,000

0 Bedroom, 0.00 Bathroom, Commercial on 0.00 Acres

Downtown Red Deer, Red Deer, Alberta

Development Opportunity for an Owner/User! Located in the heart of Downtown Red Deer within close proximity of Sorensen Station, City Hall and the newly built Justice Centre, this 14,385 SF building is available for sale. The building has one long-term Tenant, with three additional units available to lease out or use for your own business. The sale price includes two adjacent titled parking lots along 48th Street (0.32 acres combined), as well 7 titled parking lots along 47th Street (0.59 acres combined). This property offers excellent exposure to 49th Avenue, one of Red Deer's main thoroughfares, where thousands of cars pass by daily. The available units are also listed for lease.