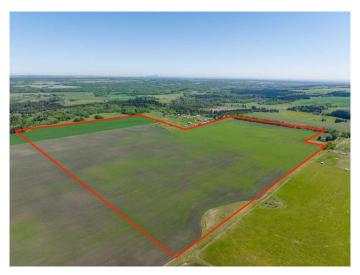

### \$4,250,000

0 Bedroom, 0.00 Bathroom, Land on 130.28 Acres

NONE, Rural Foothills County, Alberta

WELCOME to a UNIQUE opportunity (LESS THAN A MILE FROM CALGARY CITY LIMITS!!!) to own 130.28 ACRES of un-subdivided, PRIME Land just off 160 Street W (Straight NORTH of HIGHWAY 22X), brimming with POTENTIAL for development. Parcel B in the cover photo is the parcel listed here. Whether you're looking to develop, conserve, or diversify; this SUBSTANTIAL TRACT offers REMARKABLE FLEXIBILITY to bring your VISION to life!!! Diverse terrain for future zoning, utility setups, or land use adjustments. Ideal for Agriculture, Recreation, or long-term APPRECIATION; this Land can adapt to your needs while remaining a VALUABLE ASSET. Just a short drive WEST of CALGARY this property contains SERENE NATURAL BEAUTY w/CONVENIENCE of nearby city access making it an **EXCEPTIONAL** opportunity for those seeking a VERSATILE development potential in a DESIRABLE location. EASY ACCESSIBLE via PAVED roads leading directly to the property. There are 3 ROBUST water wells, each delivering 10 gallons per minute (GPM), ENSURING a RELIABLE water supply. The GENTLY rolling terrain with SCENIC VIEWS of the nearby MOUNTAINS, adds SIGNIFICANT appeal to any future development plans. ENJOY the PANORAMIC VIEWS creating an ideal setting for RESIDENTIAL, RETREAT SPACES, or even RECREATIONAL uses. It can be PERFECT for future subdivisions or COUNTRY ESTATE potential. With the 3

STRONG water wells in place, + PAVED road access, the land is PRIMED for various uses, whether Residential, Agricultural, or Eco-Friendly Tourism. This is an unparalleled combination of SOUGHT-AFTER Mountain Views, Proximity to Calgary, + Robust water access, making it a RARE GEM for anyone looking to own a SIGNIFICANT piece of ALBERTA'S PRIME land. The Parcel adjacent to this one is also for sale by the same owner. Don't miss out on the chance to SHAPE this land into your DREAM!!!