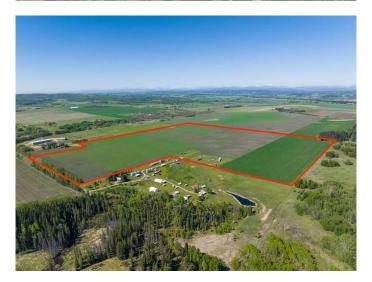

### \$4,250,000

0 Bedroom, 0.00 Bathroom, Land on 130.28 Acres

NONE, Rural Foothills County, Alberta

WELCOME to a UNIQUE opportunity (LESS THAN A MILE FROM CALGARY CITY LIMITS!!!) to own 130.28 ACRES of un-subdivided, PRIME Land just off 160 Street W (Straight NORTH of HIGHWAY 22X), brimming with POTENTIAL for development. Parcel B in the cover photo is the parcel listed here. Whether you're looking to develop, conserve, or diversify; this SUBSTANTIAL TRACT offers REMARKABLE FLEXIBILITY to bring your VISION to life!!! Diverse terrain for future zoning, utility setups, or land use adjustments. Ideal for Agriculture, Recreation, or long-term APPRECIATION; this Land can adapt to your needs while remaining a VALUABLE ASSET. Just a short drive WEST of CALGARY this property contains SERENE NATURAL BEAUTY w/CONVENIENCE of nearby city access making it an **EXCEPTIONAL** opportunity for those seeking a VERSATILE development potential in a DESIRABLE location. EASY ACCESSIBLE via PAVED roads leading directly to the property. There are 3 ROBUST water wells, each delivering 10 gallons per minute (GPM), ENSURING a RELIABLE water supply. The GENTLY rolling terrain with SCENIC VIEWS of the nearby MOUNTAINS, adds SIGNIFICANT appeal to any future development plans. ENJOY the PANORAMIC VIEWS creating an ideal setting for RESIDENTIAL, RETREAT SPACES, or even RECREATIONAL uses. It can be PERFECT for future subdivisions or COUNTRY ESTATE potential. With the 3

STRONG water wells in place, + PAVED road access, the land is PRIMED for various uses, whether Residential, Agricultural, or Eco-Friendly Tourism. This is an unparalleled combination of SOUGHT-AFTER Mountain Views, Proximity to Calgary, + Robust water access, making it a RARE GEM for anyone looking to own a SIGNIFICANT piece of ALBERTA'S PRIME land. The Parcel adjacent to this one is also for sale by the same owner. Don't miss out on the chance to SHAPE this land into your DREAM!!!