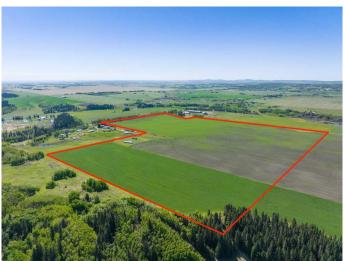

### \$4,250,000

0 Bedroom, 0.00 Bathroom, Land on 130.28 Acres

NONE, Rural Foothills County, Alberta

WELCOME to a UNIQUE opportunity (LESS THAN A MILE FROM CALGARY CITY LIMITS!!!) to own 130.28 ACRES of un-subdivided, PRIME Land just off 160 Street W (Straight NORTH of HIGHWAY 22X), brimming with POTENTIAL for development. Parcel B in the cover photo is the parcel listed here. Whether you're looking to develop, conserve, or diversify; this SUBSTANTIAL TRACT offers REMARKABLE FLEXIBILITY to bring your VISION to life!!! Diverse terrain for future zoning, utility setups, or land use adjustments. Ideal for Agriculture, Recreation, or long-term APPRECIATION; this Land can adapt to your needs while remaining a VALUABLE ASSET. Just a short drive WEST of CALGARY this property contains SERENE NATURAL BEAUTY w/CONVENIENCE of nearby city access making it an **EXCEPTIONAL** opportunity for those seeking a VERSATILE development potential in a DESIRABLE location. EASY ACCESSIBLE via PAVED roads leading directly to the property. There are 3 ROBUST water wells, each delivering 10 gallons per minute (GPM), ENSURING a RELIABLE water supply. The GENTLY rolling terrain with SCENIC VIEWS of the nearby MOUNTAINS, adds SIGNIFICANT appeal to any future development plans. ENJOY the PANORAMIC VIEWS creating an ideal setting for RESIDENTIAL, RETREAT SPACES, or even RECREATIONAL uses. It can be PERFECT for future subdivisions or COUNTRY ESTATE potential. With the 3

STRONG water wells in place, + PAVED road access, the land is PRIMED for various uses, whether Residential, Agricultural, or Eco-Friendly Tourism. This is an unparalleled combination of SOUGHT-AFTER Mountain Views, Proximity to Calgary, + Robust water access, making it a RARE GEM for anyone looking to own a SIGNIFICANT piece of ALBERTA'S PRIME land. The Parcel adjacent to this one is also for sale by the same owner. Don't miss out on the chance to SHAPE this land into your DREAM!!!