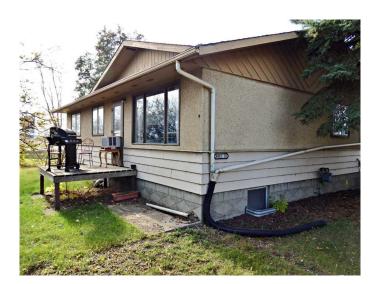

# \$154,000

4 Bedroom, 2.00 Bathroom, 1,004 sqft Residential on 0.53 Acres

Vermilion, Vermilion, Alberta

Prime Location Alert! Over 23,000 SQ FT of Highway Commercial Zoned land ( .53 Acres.) Fully Serviced. Situated directly off of Highway 41 near Vermilion's south-end, this parcel also supplies a 1967 bungalow, which is currently lived-in as well as a 1918 home which currently has all utilities shut off. The home remains livable and in more than decent condition - lots of life left with options for the future!

Built in 1967

#### **Essential Information**

MLS® # A2189183 Price \$154,000

Bedrooms 4
Bathrooms 2.00

Full Baths 1

Half Baths 1

Square Footage 1,004 Acres 0.53 Year Built 1967

Type Residential

Sub-Type Detached Style Bungalow