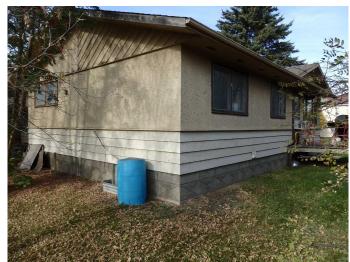

# \$154,000

4 Bedroom, 2.00 Bathroom, 1,004 sqft Residential on 0.53 Acres

Vermilion, Vermilion, Alberta

Prime Location Alert! Over 23,000 SQ FT of Highway Commercial Zoned land ( .53 Acres.) Fully Serviced. Situated directly off of Highway 41 near Vermilion's south-end, this parcel also supplies a 1967 bungalow, which is currently lived-in as well as a 1918 home which currently has all utilities shut off. The home remains livable and in more than decent condition - lots of life left with options for the future!

#### **Exterior**

Exterior Features Other

Lot Description Corner Lot

Roof Asphalt Shingle

Construction Mixed

Foundation Poured Concrete