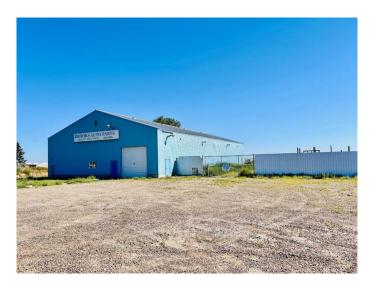

### \$500,000

0 Bedroom, 0.00 Bathroom, Commercial on 2.42 Acres

NONE, Rural Newell, County of, Alberta

HUGE PRICE REDUCTION!!! IMMEDIATE POSSESSION- 2 SHOPS-2.42 ACRES ON PAVED RR-150 - 4 KILOMETERS west of Brooks. 1-Shop is 7200 sq ft (60 x120) built in 2004, wood frame and metal clad, front overhead door is 12' high, back door is 14' high, and 18' ceilings. The office is 15 x 40' air conditioned, forced air furnace is the heat source. The shop has radiant heat, rows of metal shelving (included) and a 1920 sq ft mezzanine. The 2nd shop is 32' x 32' with radiant heat and an air compressor.. There is cistern and septic system. ENVIRONMENTAL ON FILE