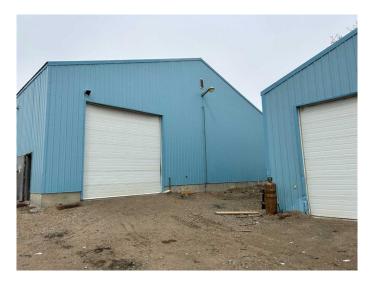

### \$500,000

0 Bedroom, 0.00 Bathroom, Commercial on 2.42 Acres

NONE, Rural Newell, County of, Alberta

HUGE PRICE REDUCTION!!! IMMEDIATE POSSESSION- 2 SHOPS-2.42 ACRES ON PAVED RR-150 - 4 KILOMETERS west of Brooks. 1-Shop is 7200 sq ft (60 x120) built in 2004, wood frame and metal clad, front overhead door is 12' high, back door is 14' high, and 18' ceilings. The office is 15 x 40' air conditioned, forced air furnace is the heat source. The shop has radiant heat, rows of metal shelving (included) and a 1920 sq ft mezzanine. The 2nd shop is 32' x 32' with radiant heat and an air compressor.. There is cistern and septic system. ENVIRONMENTAL ON FILE