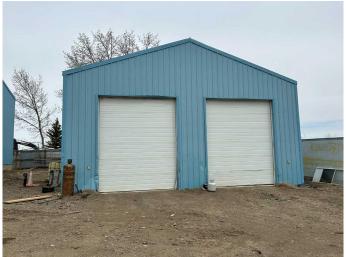

### \$500,000

0 Bedroom, 0.00 Bathroom, Commercial on 2.42 Acres

NONE, Rural Newell, County of, Alberta

HUGE PRICE REDUCTION!!! IMMEDIATE POSSESSION- 2 SHOPS-2.42 ACRES ON PAVED RR-150 - 4 KILOMETERS west of Brooks. 1-Shop is 7200 sq ft (60 x120) built in 2004, wood frame and metal clad, front overhead door is 12' high, back door is 14' high, and 18' ceilings. The office is 15 x 40' air conditioned, forced air furnace is the heat source. The shop has radiant heat, rows of metal shelving (included) and a 1920 sq ft mezzanine. The 2nd shop is 32' x 32' with radiant heat and an air compressor.. There is cistern and septic system. ENVIRONMENTAL ON FILE