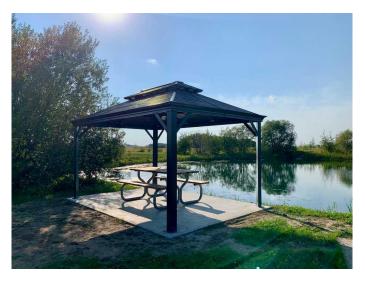

• 1-acre stocked fish pond with surrounding recreational space.

• Beach volleyball court, horseshoe pit, and a disc golf course

• Two new pickleball courts planned for summer 2025.

• Nearby Attractions:

• Minutes from top-tier golf courses,