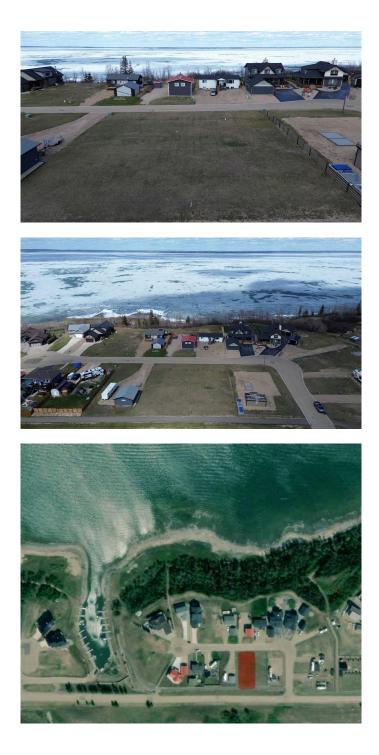

## \$122,000

0 Bedroom, 0.00 Bathroom, Land on 0.20 Acres

Rochon Sands Heights, Rural Stettler No. 6, County of, Alberta

Buffalo Lake at your fingertips, and the possibility of building your Dream house, Lake getaway, or RV lot is up to you. Located on South shores of Buffalo Lake, this development is unique with its own marina plus pavement to your lot! The services including water and sewer are available, current utility costs are \$44/month. The views are astounding. Plus, With this lot you have the option to buy the lot next to it to have one big lot, or pick your neighbour! Buffalo lake is great lake for all lake activities in the Summer or Winter, including boating and fishing. Some of the best fishing on the lake is right out in front of this development 100 yards off shore. The water gets deep quick at this part of the lake which is also good for boating.

#### **Community Information**

| Address     | 14 Marina View Close            |
|-------------|---------------------------------|
| Subdivision | Rochon Sands Heights            |
| City        | Rural Stettler No. 6, County of |
| County      | Stettler No. 6, County of       |
| Province    | Alberta                         |
| Postal Code | T0C 2L0                         |