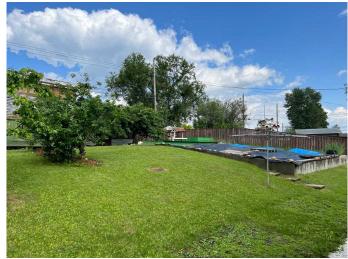

## \$169,900

4 Bedroom, 2.00 Bathroom, 1,146 sqft Residential on 0.18 Acres

NONE, Fox Creek, Alberta

Just down the street from school this bungalow has plenty to offer. Home has 4 bedrooms, 2 baths, kitchen has lots of space for cooking and storage included 5 appliances, side dinning area and large living room with huge window. In the lower level there is another massive family area, office, and the 4th bedroom, 3/4 . bath along with cold storage and large laundry room. Outside has a massive garden with green house large back yard is fully fenced. HOME HAS NEWER WINDOWS, SIDING, SHINGLES AND FURANCE!!

### Interior

Interior Features See Remarks

Appliances Dishwasher, Electric Stove, Refrigerator, Washer/Dryer

Heating Forced Air

Cooling None
Has Basement Yes

Basement Full, Partially Finished