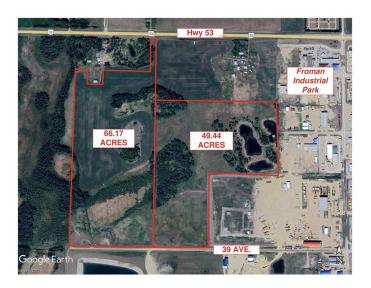

#### \$585,000

0 Bedroom, 0.00 Bathroom, Land on 49.44 Acres

NONE, Ponoka, Alberta

Development property within town of Ponoka limits. 49.44 acres with ideal central Alberta location on the west side of Ponoka with high traffic exposure off highway 53 and only a minute from the QE2 highway. UR zoning may accommodate multiple development possibilities such as highway commercial, light industrial, heavy industrial, residential acreage etc. This land can be purchased with an additional 66.17 acres (MLS # A2188775).

#### **Additional Information**

Date Listed January 17th, 2025

Days on Market 124 Zoning UR