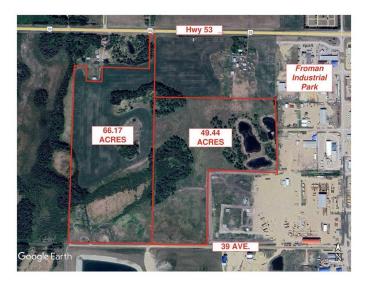

#### NONE, Ponoka, Alberta

Development property within town of Ponoka limits. 66.17 acres with ideal central Alberta location on the west side of Ponoka with high traffic exposure off highway 53 and only a minute from the QE2 highway. UR zoning may accommodate multiple development possibilities such as highway commercial, light industrial, heavy industrial, residential acreage etc. This land can be purchased with additional 49.44 acres (MLS #A2188777).

## **Essential Information**

| MLS® #    | A2188775        |
|-----------|-----------------|
| Price     | \$560,000       |
| Bathrooms | 0.00            |
| Acres     | 66.17           |
| Туре      | Land            |
| Sub-Type  | Commercial Land |
| Status    | Active          |