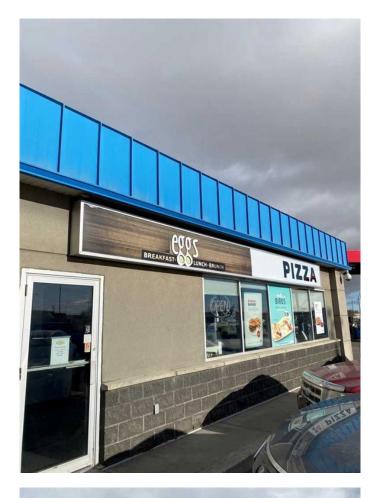

## \$224,900

0 Bedroom, 0.00 Bathroom, Commercial on 0.00 Acres

N/A, Calgary, Alberta

Dual Franchise Opportunity in Calgary, Canada!

This incredible opportunity includes two thriving franchises under one roof: a breakfast & brunch spot and a pizza shop, located right inside a busy Petro-Canada station. Perfect for entrepreneurs or investors, this business offers the chance to maximize revenue streams throughout the day in a high-traffic location. Key Highlights

This dual-concept business features a breakfast & brunch spot that draws loyal morning and lunchtime customers, and a pizza shop catering to the Lunch & evening Crowd. Situated in a prime location within a busy Petro-Canada station, it ensures a steady flow of foot traffic and repeat customers. With fully equipped kitchens, established branding, and proven operational systems, it's ready for seamless ownership. The seller is committed to providing comprehensive training and ongoing support for a smooth transition. Business current owner more then 5 years nor retiring.

This unique location within a well-known gas station adds an extra layer with convenience store for customers, driving more sales and offering incredible growth potential. Don't miss this chance to own a diverse revenue-generating operation in Calgary's vibrant food industry!