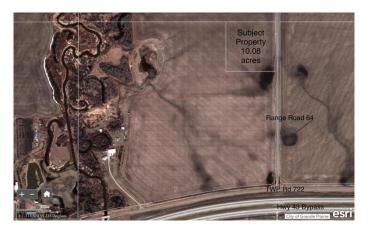

### \$294,000

0 Bedroom, 0.00 Bathroom, Land on 10.08 Acres

NONE, Grande Prairie, Alberta

Here's your chance to own a great piece of land to build your dream home, keep for investment or set up your own little get away all while staying within City limits! This acreage parcel has been subdivided from the home quarter and is easily accessible just north west of the Hwy 43 bypass roundabout. Take a little drive and start dreaming!