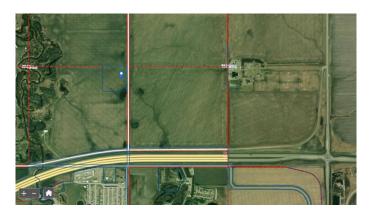

### \$294,000

0 Bedroom, 0.00 Bathroom, Land on 10.08 Acres

NONE, Grande Prairie, Alberta

Here's your chance to own a great piece of land to build your dream home, keep for investment or set up your own little get away all while staying within City limits! This acreage parcel has been subdivided from the home quarter and is easily accessible just north west of the Hwy 43 bypass roundabout. Take a little drive and start dreaming!