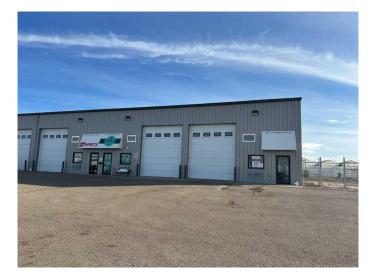

#### \$3,000

0 Bedroom, 0.00 Bathroom, Commercial on 0.00 Acres

Redcliff Industrial, Redcliff, Alberta

This versatile 2600 sq ft industrial condo unit offers an ideal setup for a wide range of operations. This bay features drive thru bay, office and reception area, 2 washrooms, Make up air, and a shared, fenced and gated yard. Available for sale of lease.