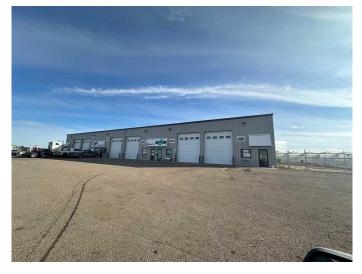

#### \$3,000

0 Bedroom, 0.00 Bathroom, Commercial on 0.00 Acres

Redcliff Industrial, Redcliff, Alberta

This versatile 2600 sq ft industrial condo unit offers an ideal setup for a wide range of operations. This bay features drive thru bay, office and reception area, 2 washrooms, Make up air, and a shared, fenced and gated yard. Available for sale of lease.