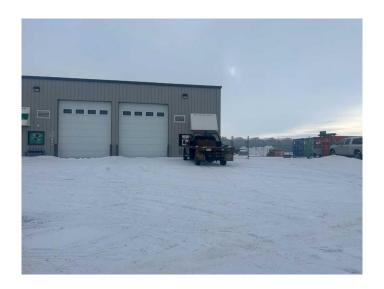

### \$395,000

0 Bedroom, 0.00 Bathroom, Commercial on 0.00 Acres

Redcliff Industrial, Redcliff, Alberta

This versatile 2600 sq ft industrial condo unit offers an ideal setup for a wide range of operations. This bay features drive thru bay, office and reception area, 2 washrooms, Make up air, and a shared, fenced and gated yard. Available for sale of lease.