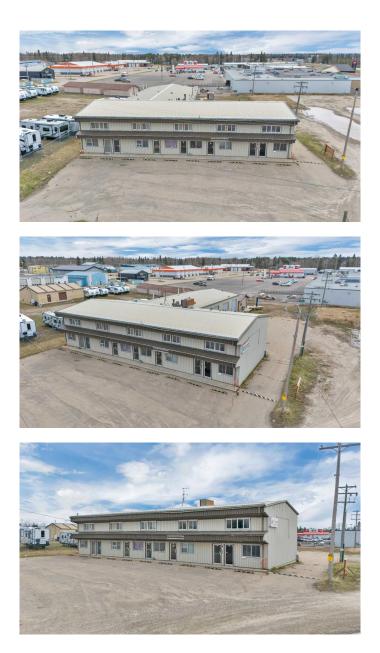

#### \$450,000

0 Bedroom, 0.00 Bathroom, Commercial on 0.75 Acres

East Side Industrial, Rocky Mountain House, Alberta

Welcome to an exceptional opportunity to own a versatile industrial mixed-use building in the heart of Rocky Mountain House. This property boasts highway visibility, making it an ideal location for businesses seeking maximum exposure and accessibility. Strategically situated with direct visibility from the main highway, ensuring high traffic and easy access for clients and suppliers. Perfect for a range of uses, including manufacturing, warehousing, retail, and office space. The building's layout can be easily adapted to suit the specific needs of different businesses. Plenty of room for future expansion or customization to meet growing business demands. Offering a unique blend of industrial functionality and commercial appeal. Whether you're looking to expand your current operations or start a new venture, this building provides the perfect foundation for success.

## **Community Information**

| Address         | 4407 45a Avenue                          |
|-----------------|------------------------------------------|
| Subdivision     | East Side Industrial                     |
| City            | Rocky Mountain House                     |
| County          | Clearwater County                        |
| Province        | Alberta                                  |
| Postal Code     | T4T 1B2                                  |
| Interior        |                                          |
| Heating         | Baseboard, In Floor, Natural Gas, Boiler |
| Cooling         | Central Air                              |
| Exterior        |                                          |
| Lot Description | Low Maintenance Landscape                |
| Roof            | Metal                                    |
| Construction    | Concrete, Mixed, Metal Frame             |