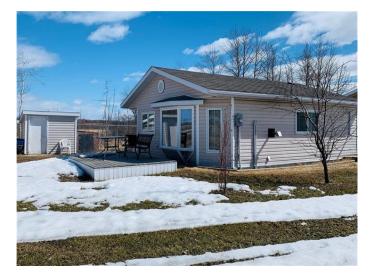

#### \$179,000

2 Bedroom, 1.00 Bathroom, 669 sqft Residential on 1.72 Acres

Lac La Biche, Lac La Biche, Alberta

REDUCED!!! Check out this very affordable, peaceful, property on the edge of town! This 2 bedroom home sits on 1.72 acres and is enclosed with chain link fencing. The house has bright a kitchen/dining, and living room with a beautiful bay window. The acreage is will groomed with different trees including apple and cherry, with plenty of room to add a garden. You can enjoy sitting on the front deck or relax around the fire pit. If you have visitors, there is a 16'4" X 12'3" guest house for them to stay in. Behind the house is a 16'4" X 24'4" building that houses a 5000 gallon water cistern with its own furnace. The house, guest house, and water storage building are heated by furnaces fueled with propane. In the living room of the house there is also wood pellet stove. A garden shed is on the property for more storage. The buildings have matching vinyl siding keeping the property looking well put together. There is room to add on or build a garage. It's bird lovers sanctuary with the nearby water attracting water fowl, and the 50 birdhouses on the property! The property offers a quiet simple home, is walking distance to Independent Groceries, but still gives you a feeling of country living. Call today to view this uniquely set up place that is move in ready!

Built in 2013

**Essential Information** 

| MLS® #         | A2188181    |
|----------------|-------------|
| Price          | \$179,000   |
| Bedrooms       | 2           |
| Bathrooms      | 1.00        |
| Full Baths     | 1           |
| Square Footage | 669         |
| Acres          | 1.72        |
| Year Built     | 2013        |
| Туре           | Residential |
| Sub-Type       | Detached    |
| Style          | Bungalow    |
| Status         | Active      |