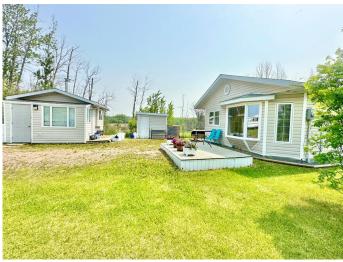

#### \$179,000

2 Bedroom, 1.00 Bathroom, 669 sqft Residential on 1.72 Acres

Lac La Biche, Lac La Biche, Alberta

REDUCED!!! Check out this very affordable, peaceful, property on the edge of town! This 2 bedroom home sits on 1.72 acres and is enclosed with chain link fencing. The house has bright a kitchen/dining, and living room with a beautiful bay window. The acreage is will groomed with different trees including apple and cherry, with plenty of room to add a garden. You can enjoy sitting on the front deck or relax around the fire pit. If you have visitors, there is a 16'4" X 12'3" guest house for them to stay in. Behind the house is a 16'4" X 24'4" building that houses a 5000 gallon water cistern with its own furnace. The house, guest house, and water storage building are heated by furnaces fueled with propane. In the living room of the house there is also wood pellet stove. A garden shed is on the property for more storage. The buildings have matching vinyl siding keeping the property looking well put together. There is room to add on or build a garage. It's bird lovers sanctuary with the nearby water attracting water fowl, and the 50 birdhouses on the property! The property offers a quiet simple home, is walking distance to Independent Groceries, but still gives you a feeling of country living. Call today to view this uniquely set up place that is move in ready!

Built in 2013

**Essential Information** 

| MLS® #         | A2188181    |
|----------------|-------------|
| Price          | \$179,000   |
| Bedrooms       | 2           |
| Bathrooms      | 1.00        |
| Full Baths     | 1           |
| Square Footage | 669         |
| Acres          | 1.72        |
| Year Built     | 2013        |
| Туре           | Residential |
| Sub-Type       | Detached    |
| Style          | Bungalow    |
| Status         | Active      |